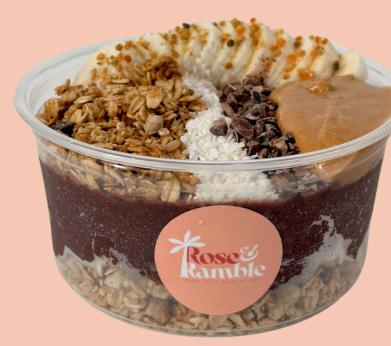

### Caramel Crunch V/GFO

**Base: Infused** protein açai berry **Toppings:** banana, cacao nibs, peanut butter, granola, coconut, bee pollen, caramel drizzle