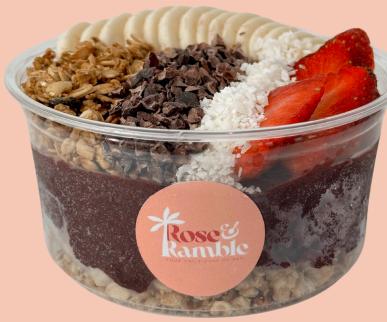

### The Chocoholic GFO

**Base: Infused protein** açai berry **Toppings:** banana, strawberries, granola, cacao nibs, choc hazelnut spread, chocolate drizzle