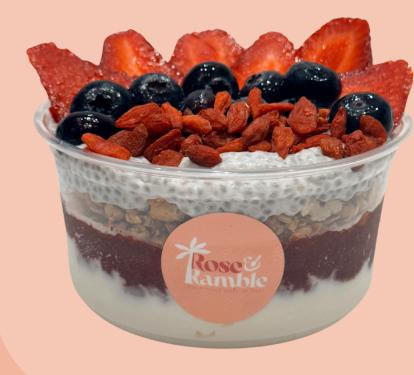

#### The Mary Berry V/GFO

**Base: Infused protein** açai berry, gra granola, coconut, vanilla chia puddingnola, coconut, vanilla chia pudding **Toppings:** goji berries, strawberries, blueberries, agave drizzle