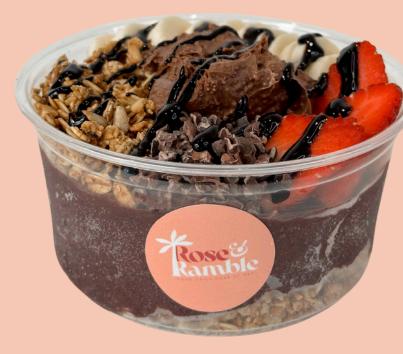

### The Chocoholic GFO

**Base: Infused protein** açai berry **Toppings:** banana, strawberries, granola, cacao nibs, choc hazelnut spread, chocolate drizzle