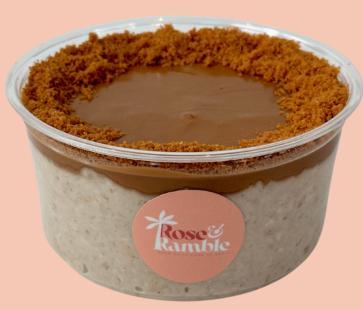

#### Biscoff Bliss v/gfo

Base: caramelised biscuit protein, GF oats, almond milk **Toppings:** biscoff spread, biscoff crumb