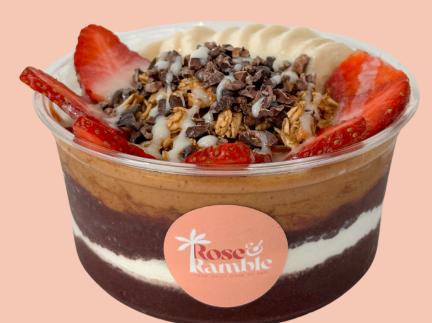

## The Biscoff Onev

**Base: Infused** protein açai berry **Toppings:** banana, cacao nibs, biscoff spread, biscoff crumb, bee pollen, biscoff drizzle