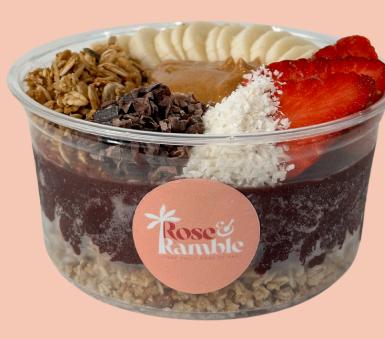

### The Original V/GFO

**Base: açai berry Toppings: banana,** strawberries, coconut, granola, cacao nibs, agave drizzle