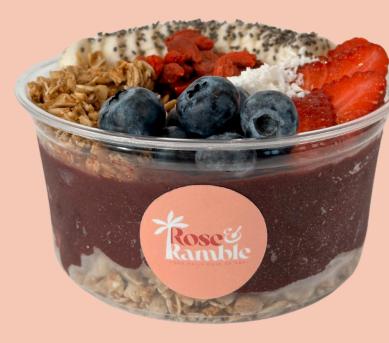

#### The Powerhousev/gfo

**Base: açai berry Toppings:** banana, strawberries, coconut, blueberries, goji berries, chia seeds, granola, agave drizzle

**Base: Infused protein** açai berry Toppings: banana, strawberries, granola, cacao nibs, coconut, peanut butter, agave drizzle