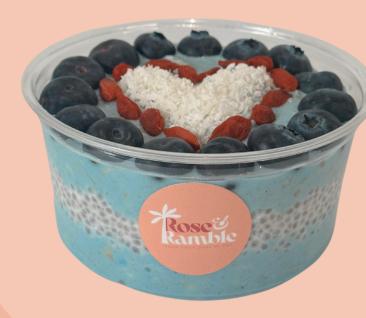

#### The Mary Berry V/GFO

**Base: Infused protein** açai berry, gra granola, coconut, vanilla chia puddingnola, coconut, vanilla chia pudding **Toppings:** goji berries, strawberries, blueberries, agave drizzle

Base: mango, açai berry, coconut, vanilla chia pudding Toppings: banana, pineapple, goji berries, coconut, granola