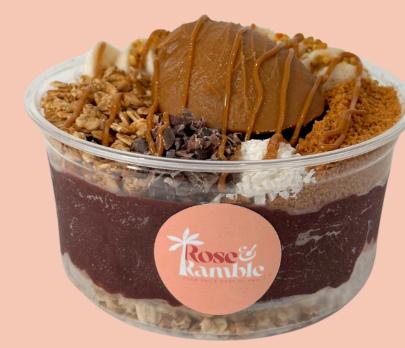

### Caramel Crunch V/GFO

**Base: Infused** protein açai berry **Toppings:** banana, cacao nibs, peanut butter, granola, coconut, bee pollen, caramel drizzle