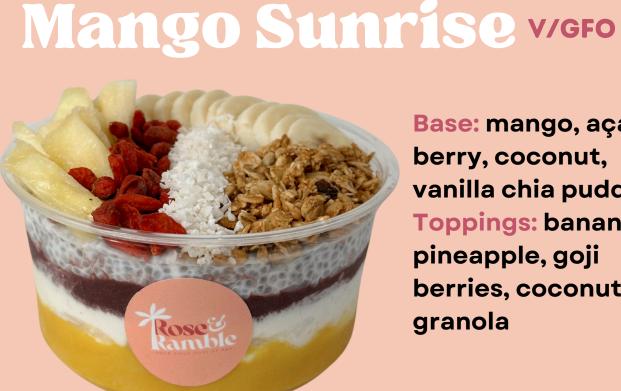

Base: mango, açai berry, coconut, vanilla chia pudding Toppings: banana, pineapple, goji berries, coconut, granola